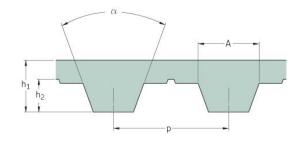

## PHG T5-800-10

| No. of teeth      | 160  |
|-------------------|------|
| Pitch length (in) | 31.5 |
| Pitch length (mm) | 800  |
| h1 = Height (mm)  | 2.2  |
| Width (mm)        | 10   |
| Sleeve (Y/N)      | N    |