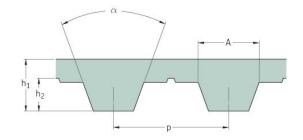

## PHG T5-750-25

| No. of teeth      | 150   |
|-------------------|-------|
| Pitch length (in) | 29.53 |
| Pitch length (mm) | 750   |
| h1 = Height (mm)  | 2.2   |
| Width (mm)        | 25    |
| Sleeve (Y/N)      | Ν     |