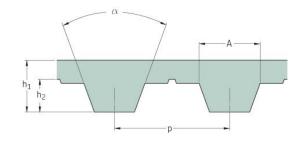

## PHG T5-740-8

| No. of teeth      | 148   |
|-------------------|-------|
| Pitch length (in) | 29.13 |
| Pitch length (mm) | 740   |
| h1 = Height (mm)  | 2.2   |
| Width (mm)        | 8     |
| Sleeve (Y/N)      | N     |