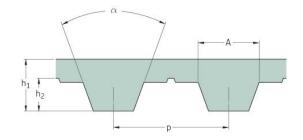

## PHG T5-700-10

| No. of teeth      | 140   |
|-------------------|-------|
| Pitch length (in) | 27.56 |
| Pitch length (mm) | 700   |
| h1 = Height (mm)  | 2.2   |
| Width (mm)        | 10    |
| Sleeve (Y/N)      | N     |