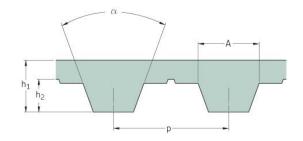

## PHG T5-690-20

| No. of teeth      | 138   |
|-------------------|-------|
| Pitch length (in) | 27.17 |
| Pitch length (mm) | 690   |
| h1 = Height (mm)  | 2.2   |
| Width (mm)        | 20    |
| Sleeve (Y/N)      | N     |