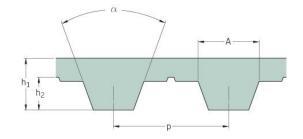

## PHG T5-685-8

| No. of teeth      | 137   |
|-------------------|-------|
| Pitch length (in) | 26.97 |
| Pitch length (mm) | 685   |
| h1 = Height (mm)  | 2.2   |
| Width (mm)        | 8     |
| Sleeve (Y/N)      | N     |