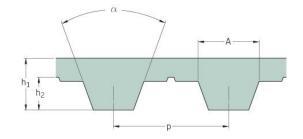

## PHG T5-665-12

| No. of teeth      | 133   |
|-------------------|-------|
| Pitch length (in) | 26.18 |
| Pitch length (mm) | 665   |
| h1 = Height (mm)  | 2.2   |
| Width (mm)        | 12    |
| Sleeve (Y/N)      | N     |