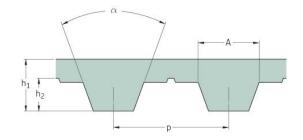

## PHG T5-665-8

| No. of teeth      | 133   |
|-------------------|-------|
| Pitch length (in) | 26.18 |
| Pitch length (mm) | 665   |
| h1 = Height (mm)  | 2.2   |
| Width (mm)        | 8     |
| Sleeve (Y/N)      | N     |