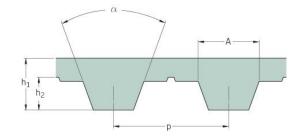

## PHG T5-635-12

| No. of teeth      | 127 |
|-------------------|-----|
| Pitch length (in) | 25  |
| Pitch length (mm) | 635 |
| h1 = Height (mm)  | 2.2 |
| Width (mm)        | 12  |
| Sleeve (Y/N)      | N   |