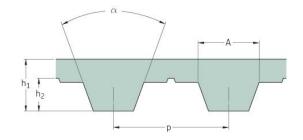

## PHG T5-570-12

| No. of teeth      | 114   |
|-------------------|-------|
| Pitch length (in) | 22.44 |
| Pitch length (mm) | 570   |
| h1 = Height (mm)  | 2.2   |
| Width (mm)        | 12    |
| Sleeve (Y/N)      | N     |