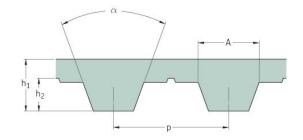

## PHG T5-560-10

| No. of teeth      | 112   |
|-------------------|-------|
| Pitch length (in) | 22.05 |
| Pitch length (mm) | 560   |
| h1 = Height (mm)  | 2.2   |
| Width (mm)        | 10    |
| Sleeve (Y/N)      | N     |