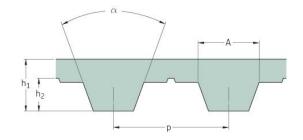

## PHG T5-550-16

| No. of teeth      | 110   |
|-------------------|-------|
| Pitch length (in) | 21.65 |
| Pitch length (mm) | 550   |
| h1 = Height (mm)  | 2.2   |
| Width (mm)        | 16    |
| Sleeve (Y/N)      | N     |