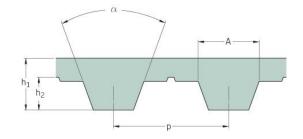

## PHG T5-525-10

| No. of teeth      | 105   |
|-------------------|-------|
| Pitch length (in) | 20.67 |
| Pitch length (mm) | 525   |
| h1 = Height (mm)  | 2.2   |
| Width (mm)        | 10    |
| Sleeve (Y/N)      | N     |