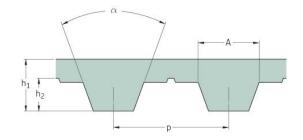

## PHG T5-510-25

| No. of teeth      | 102   |
|-------------------|-------|
| Pitch length (in) | 20.08 |
| Pitch length (mm) | 510   |
| h1 = Height (mm)  | 2.2   |
| Width (mm)        | 25    |
| Sleeve (Y/N)      | N     |