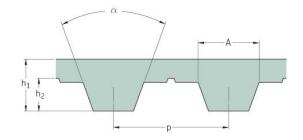

## PHG T5-505-25

| No. of teeth      | 101   |
|-------------------|-------|
| Pitch length (in) | 19.88 |
| Pitch length (mm) | 505   |
| h1 = Height (mm)  | 2.2   |
| Width (mm)        | 25    |
| Sleeve (Y/N)      | N     |