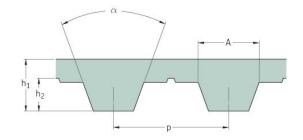

## PHG T5-500-25

| No. of teeth      | 100   |
|-------------------|-------|
| Pitch length (in) | 19.69 |
| Pitch length (mm) | 500   |
| h1 = Height (mm)  | 2.2   |
| Width (mm)        | 25    |
| Sleeve (Y/N)      | N     |