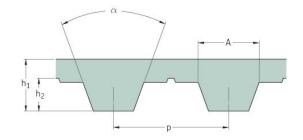

## PHG T5-500-16

| No. of teeth      | 100   |
|-------------------|-------|
| Pitch length (in) | 19.69 |
| Pitch length (mm) | 500   |
| h1 = Height (mm)  | 2.2   |
| Width (mm)        | 16    |
| Sleeve (Y/N)      | N     |