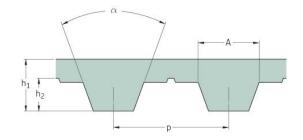

## PHG T5-480-25

| No. of teeth      | 96   |
|-------------------|------|
| Pitch length (in) | 18.9 |
| Pitch length (mm) | 480  |
| h1 = Height (mm)  | 2.2  |
| Width (mm)        | 25   |
| Sleeve (Y/N)      | N    |