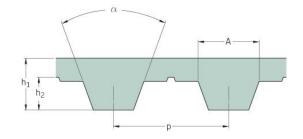

## PHG T5-475-25

| No. of teeth      | 95   |
|-------------------|------|
| Pitch length (in) | 18.7 |
| Pitch length (mm) | 475  |
| h1 = Height (mm)  | 2.2  |
| Width (mm)        | 25   |
| Sleeve (Y/N)      | N    |