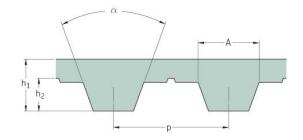

## PHG T5-475-20

| No. of teeth      | 95   |
|-------------------|------|
| Pitch length (in) | 18.7 |
| Pitch length (mm) | 475  |
| h1 = Height (mm)  | 2.2  |
| Width (mm)        | 20   |
| Sleeve (Y/N)      | N    |