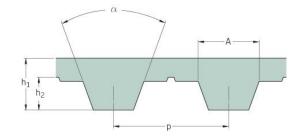

## PHG T5-455-10

| No. of teeth      | 91    |
|-------------------|-------|
| Pitch length (in) | 17.91 |
| Pitch length (mm) | 455   |
| h1 = Height (mm)  | 2.2   |
| Width (mm)        | 10    |
| Sleeve (Y/N)      | N     |