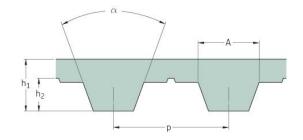

## PHG T5-410-25

| No. of teeth      | 82    |
|-------------------|-------|
| Pitch length (in) | 16.14 |
| Pitch length (mm) | 410   |
| h1 = Height (mm)  | 2.2   |
| Width (mm)        | 25    |
| Sleeve (Y/N)      | N     |