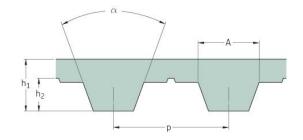

## PHG T5-390-20

| No. of teeth      | 78    |
|-------------------|-------|
| Pitch length (in) | 15.35 |
| Pitch length (mm) | 390   |
| h1 = Height (mm)  | 2.2   |
| Width (mm)        | 20    |
| Sleeve (Y/N)      | N     |