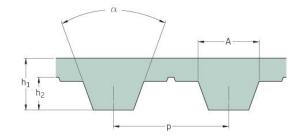

## PHG T5-365-16

| No. of teeth      | 73    |
|-------------------|-------|
| Pitch length (in) | 14.37 |
| Pitch length (mm) | 365   |
| h1 = Height (mm)  | 2.2   |
| Width (mm)        | 16    |
| Sleeve (Y/N)      | N     |