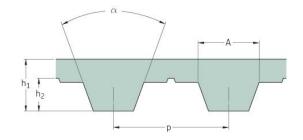

## PHG T5-350-20

| No. of teeth      | 70    |
|-------------------|-------|
| Pitch length (in) | 13.78 |
| Pitch length (mm) | 350   |
| h1 = Height (mm)  | 2.2   |
| Width (mm)        | 20    |
| Sleeve (Y/N)      | N     |