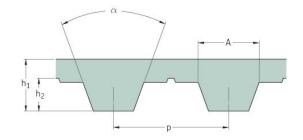

## PHG T5-340-10

| No. of teeth      | 68    |
|-------------------|-------|
| Pitch length (in) | 13.39 |
| Pitch length (mm) | 340   |
| h1 = Height (mm)  | 2.2   |
| Width (mm)        | 10    |
| Sleeve (Y/N)      | N     |