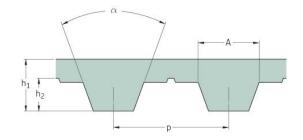

## PHG T5-330-12

| No. of teeth      | 66    |
|-------------------|-------|
| Pitch length (in) | 12.99 |
| Pitch length (mm) | 330   |
| h1 = Height (mm)  | 2.2   |
| Width (mm)        | 12    |
| Sleeve (Y/N)      | N     |