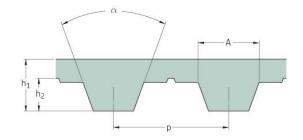

## PHG T5-330-10

| No. of teeth      | 66    |
|-------------------|-------|
| Pitch length (in) | 12.99 |
| Pitch length (mm) | 330   |
| h1 = Height (mm)  | 2.2   |
| Width (mm)        | 10    |
| Sleeve (Y/N)      | N     |