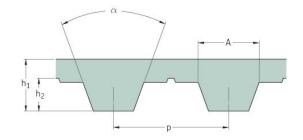

## PHG T5-305-20

| No. of teeth      | 61    |
|-------------------|-------|
| Pitch length (in) | 12.01 |
| Pitch length (mm) | 305   |
| h1 = Height (mm)  | 2.2   |
| Width (mm)        | 20    |
| Sleeve (Y/N)      | N     |