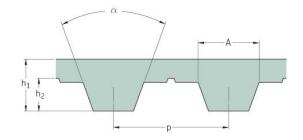

## PHG T5-240-12

| No. of teeth      | 48   |
|-------------------|------|
| Pitch length (in) | 9.45 |
| Pitch length (mm) | 240  |
| h1 = Height (mm)  | 2.2  |
| Width (mm)        | 12   |
| Sleeve (Y/N)      | N    |