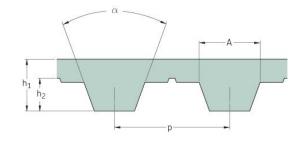

## PHG T5-240-8

| No. of teeth      | 48   |
|-------------------|------|
| Pitch length (in) | 9.45 |
| Pitch length (mm) | 240  |
| h1 = Height (mm)  | 2.2  |
| Width (mm)        | 8    |
| Sleeve (Y/N)      | N    |