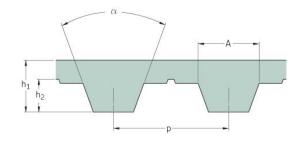

## PHG T5-210-8

| No. of teeth      | 42   |
|-------------------|------|
| Pitch length (in) | 8.27 |
| Pitch length (mm) | 210  |
| h1 = Height (mm)  | 2.2  |
| Width (mm)        | 8    |
| Sleeve (Y/N)      | N    |