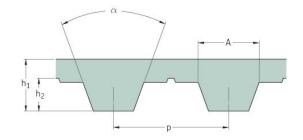

## PHG T5-185-20

| No. of teeth      | 37   |
|-------------------|------|
| Pitch length (in) | 7.28 |
| Pitch length (mm) | 185  |
| h1 = Height (mm)  | 2.2  |
| Width (mm)        | 20   |
| Sleeve (Y/N)      | N    |