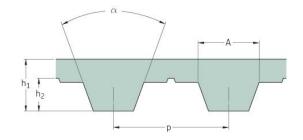

## PHG T5-165-20

| No. of teeth      | 33  |
|-------------------|-----|
| Pitch length (in) | 6.5 |
| Pitch length (mm) | 165 |
| h1 = Height (mm)  | 2.2 |
| Width (mm)        | 20  |
| Sleeve (Y/N)      | N   |