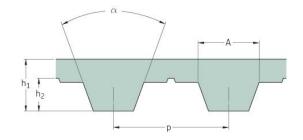

## PHG T5-150-25

| No. of teeth      | 30   |
|-------------------|------|
| Pitch length (in) | 5.91 |
| Pitch length (mm) | 150  |
| h1 = Height (mm)  | 2.2  |
| Width (mm)        | 25   |
| Sleeve (Y/N)      | N    |