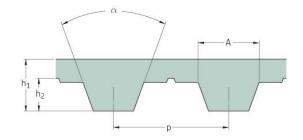

## PHG T5-115-25

| No. of teeth      | 23   |
|-------------------|------|
| Pitch length (in) | 4.53 |
| Pitch length (mm) | 115  |
| h1 = Height (mm)  | 2.2  |
| Width (mm)        | 25   |
| Sleeve (Y/N)      | N    |