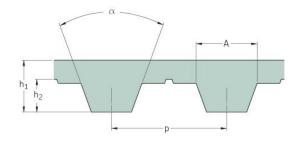

## PHG T2.5-1040-S450

| No. of teeth      | 416   |
|-------------------|-------|
| Pitch length (in) | 40.94 |
| Pitch length (mm) | 1040  |
| h1 = Height (mm)  | 1.3   |
| Width (mm)        | 450   |
| Sleeve (Y/N)      | Y     |