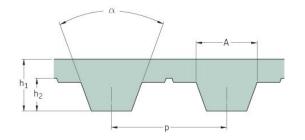

## PHG T2.5-265-S200

| No. of teeth      | 106   |
|-------------------|-------|
| Pitch length (in) | 10.43 |
| Pitch length (mm) | 265   |
| h1 = Height (mm)  | 1.3   |
| Width (mm)        | 200   |
| Sleeve (Y/N)      | Y     |