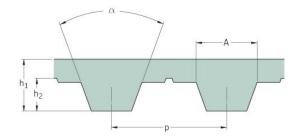

## PHG T2.5-160-S200

| No. of teeth      | 64  |
|-------------------|-----|
| Pitch length (in) | 6.3 |
| Pitch length (mm) | 160 |
| h1 = Height (mm)  | 1.3 |
| Width (mm)        | 200 |
| Sleeve (Y/N)      | Y   |