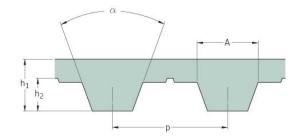

## PHG T2.5-1090-4

| No. of teeth      | 436   |
|-------------------|-------|
| Pitch length (in) | 42.91 |
| Pitch length (mm) | 1090  |
| h1 = Height (mm)  | 1.3   |
| Width (mm)        | 4     |
| Sleeve (Y/N)      | N     |