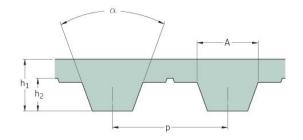

## PHG T2.5-1295-8

| No. of teeth      | 518  |
|-------------------|------|
| Pitch length (in) | 5.08 |
| Pitch length (mm) | 1295 |
| h1 = Height (mm)  | 1.3  |
| Width (mm)        | 8    |
| Sleeve (Y/N)      | N    |