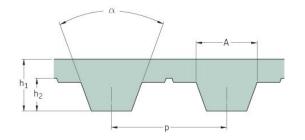

## PHG T2.5-1127.5-10

| No. of teeth      | 451    |
|-------------------|--------|
| Pitch length (in) | 4.41   |
| Pitch length (mm) | 1127.5 |
| h1 = Height (mm)  | 1.3    |
| Width (mm)        | 10     |
| Sleeve (Y/N)      | N      |