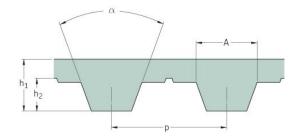

## PHG T2.5-1090-12

| No. of teeth      | 436   |
|-------------------|-------|
| Pitch length (in) | 42.91 |
| Pitch length (mm) | 1090  |
| h1 = Height (mm)  | 1.3   |
| Width (mm)        | 12    |
| Sleeve (Y/N)      | N     |