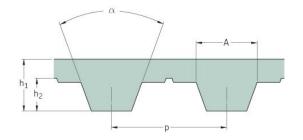

## PHG T2.5-1090-10

| No. of teeth      | 436   |
|-------------------|-------|
| Pitch length (in) | 42.91 |
| Pitch length (mm) | 1090  |
| h1 = Height (mm)  | 1.3   |
| Width (mm)        | 10    |
| Sleeve (Y/N)      | N     |