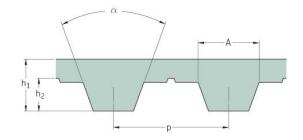

## PHG T2.5-480-8

| No. of teeth      | 192  |
|-------------------|------|
| Pitch length (in) | 18.9 |
| Pitch length (mm) | 480  |
| h1 = Height (mm)  | 1.3  |
| Width (mm)        | 8    |
| Sleeve (Y/N)      | N    |