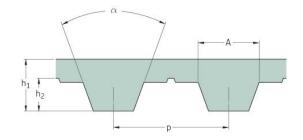

## PHG T2.5-470-6

| No. of teeth      | 188  |
|-------------------|------|
| Pitch length (in) | 18.5 |
| Pitch length (mm) | 470  |
| h1 = Height (mm)  | 1.3  |
| Width (mm)        | 6    |
| Sleeve (Y/N)      | N    |