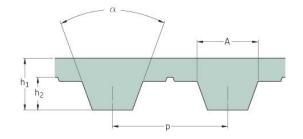

## PHG T2.5-420-12

| No. of teeth      | 168   |
|-------------------|-------|
| Pitch length (in) | 16.54 |
| Pitch length (mm) | 420   |
| h1 = Height (mm)  | 1.3   |
| Width (mm)        | 12    |
| Sleeve (Y/N)      | N     |