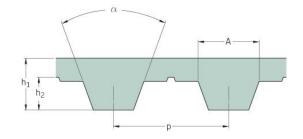

## PHG T2.5-420-6

| No. of teeth      | 168   |
|-------------------|-------|
| Pitch length (in) | 16.54 |
| Pitch length (mm) | 420   |
| h1 = Height (mm)  | 1.3   |
| Width (mm)        | 6     |
| Sleeve (Y/N)      | N     |