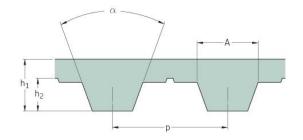

## PHG T2.5-380-10

| No. of teeth      | 152   |
|-------------------|-------|
| Pitch length (in) | 14.96 |
| Pitch length (mm) | 380   |
| h1 = Height (mm)  | 1.3   |
| Width (mm)        | 10    |
| Sleeve (Y/N)      | N     |