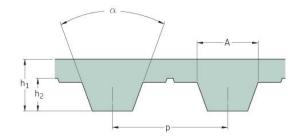

## PHG T2.5-317.5-10

| No. of teeth      | 127   |
|-------------------|-------|
| Pitch length (in) | 12.48 |
| Pitch length (mm) | 317.5 |
| h1 = Height (mm)  | 1.3   |
| Width (mm)        | 10    |
| Sleeve (Y/N)      | N     |